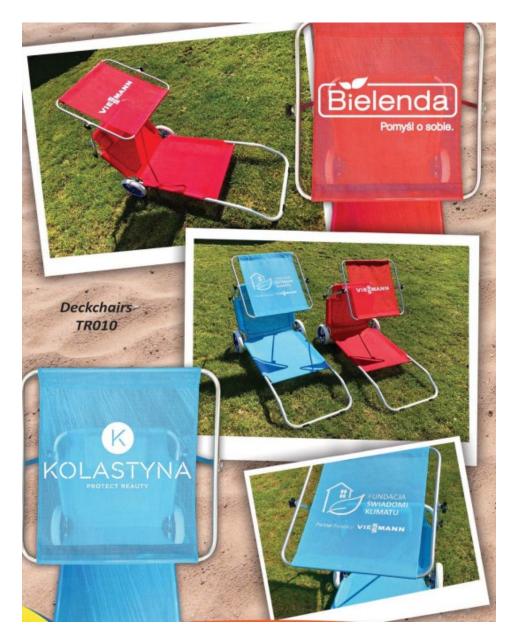

# MANAGEMENT

2023

## **DECKCHAIRS FOLDING**

#### Deckchairs Folding and Packed into a Bag ALUMINIUM TR17



- ✓ Folded frame can be packed to a bag
- Made of aluminium
- Comfortable recline position
- Compact and easy to transport
- Pallet packaging (100 pcs)



### Deckchairs Folding and Packed into a Bag STEEL TR99

Frame dimensions TR99:

- 66(h)x52(w) cm



- Pipe diameter 18 mm, wall thickness 1,2 mm
   Max. weight capacity 90 kg
- Folded frame can be packed to a bag
  Made of aluminium
  Comfortable recline position
  Compact and easy to transport
  Pallet packaging (150 pcs)

### *Three positions deckchairs aluminium TR02*



### Double deckchair aluminium TR09





#### Wooden Deckchairs TR04 STANDARD



### Frame and fabric TR04 STANDARD







#### Deckchairs with Wheels and Sun Roof ALUMINIUM TR010









## **INFLATABLE BALLOONS**

Due to its shape, the balloon takes up little space in the base, allowing more advertising space in the middle of the construction.

Unlike other advertising media, the logo is visible on each side of the balloon so that everyone can see your presence at the event.

It can be of different sizes(see below) and shapes (see next slide).





## **INFLATABLE BALLOONS**

Inflatable balloon, with its attractive shape, easy to use has become the most popular advertising medium used by every industry.

It can be of different shapes (see below).





### Iglo Standard 94-6n



| IgloStandard 94-6n                     |                  |
|----------------------------------------|------------------|
| Tot