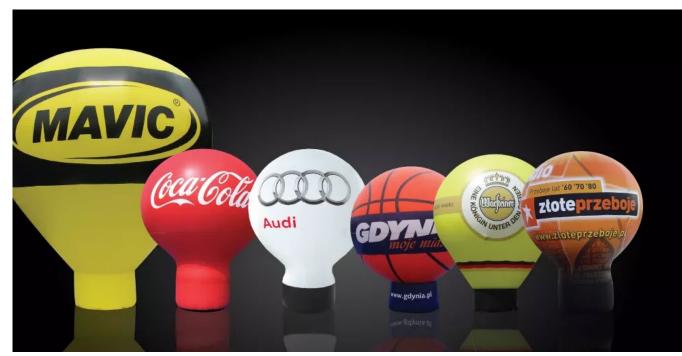

## **INFLATABLE BALLOONS**

Due to its shape, the balloon takes up little space in the base, allowing more advertising space in the middle of the construction.

Unlike other advertising media, the logo is visible on each side of the balloon so that everyone can see your presence at the event.

It can be of different sizes(see below) and shapes (see next slide).

## **INFLATABLE BALLOONS**

Inflatable balloon, with its attractive shape, easy to use has become the most popular advertising medium used by every industry.

It can be of different shapes (see below).