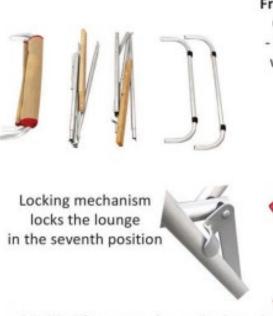

#### Deckchairs Folding and Packed into a Bag ALUMINIUM TR17

- ✓ Folded frame can be packed to a bag
- Made of aluminium
- Comfortable recline position
- Compact and easy to transport
- Pallet packaging (100 pcs)