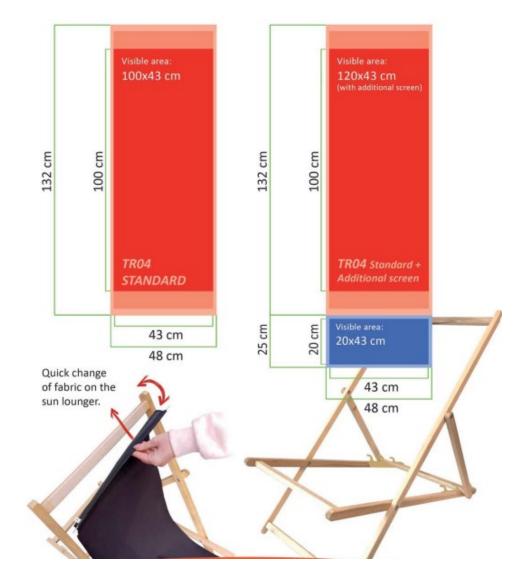

# MANAGEMENT

2023

## **DECKCHAIRS FOLDING**

#### Deckchairs Folding and Packed into a Bag ALUMINIUM TR17



- ✓ Folded frame can be packed to a bag
- Made of aluminium
- Comfortable recline position
- Compact and easy to transport
- Pallet packaging (100 pcs)



### Deckchairs Folding and Packed into a Bag STEEL TR99

Frame dimensions TR99:

- 66(h)x52(w) cm



- Pipe diameter 18 mm, wall thickness 1,2 mm
   Max. weight capacity 90 kg
- Folded frame can be packed to a bag
  Made of aluminium
  Comfortable recline position
  Compact and easy to transport
  Pallet packaging (150 pcs)

### *Three positions deckchairs aluminium TR02*



### Double deckchair aluminium TR09





#### Wooden Deckchairs TR04 STANDARD



### Frame and fabric TR04 STANDARD







#### Deckchairs with Wheels and Sun Roof ALUMINIUM TR010









## **INFLATABLE BALLOONS**

Due to its shape, the balloon takes up little space in the base, allowing more advertising space in the middle of the construction.

Unlike other advertising media, the logo is visible on each side of the balloon so that everyone can see your presence at the event.

It can be of different sizes(see below) and shapes (see next slide).





## **INFLATABLE BALLOONS**

Inflatable balloon, with its attractive shape, easy to use has become the most popular advertising medium used by every industry.

It can be of different shapes (see below).





### Iglo Standard 94-6n



| IgloStandard 94-6n                     |                  |
|----------------------------------------|------------------|
|