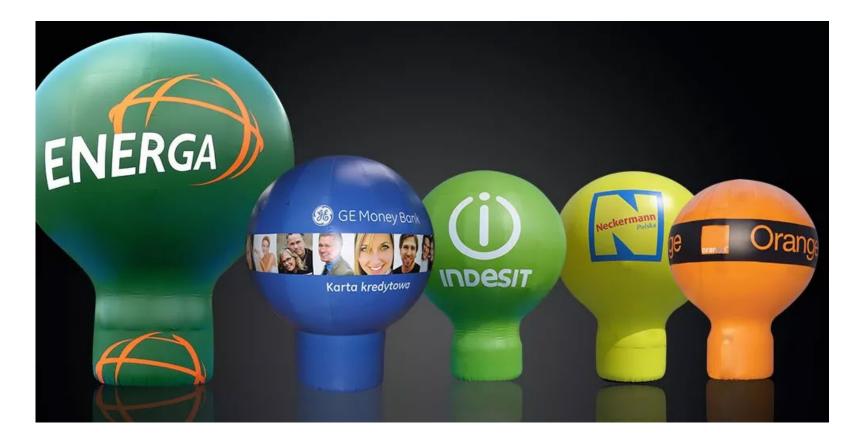

## **INFLATABLE BALLOONS**

Due to its shape, the balloon takes up little space in the base, allowing more advertising space in the middle of the construction.

Unlike other advertising media, the logo is visible on each side of the balloon so that everyone can see your presence at the event.

## **INFLATABLE BALLOONS**

Inflatable balloon, with its attractive shape, easy to use has become the most popular advertising medium used by every industry.

It can be of different shapes (see below).