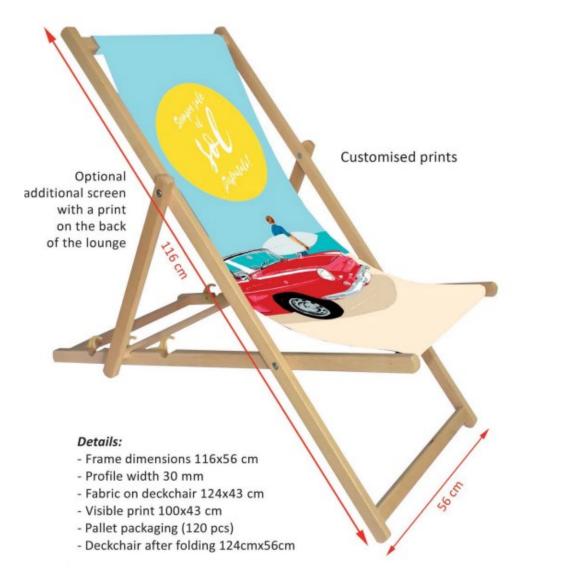

# MANAGEMENT

2023

## **DECKCHAIRS FOLDING**

#### Deckchairs Folding and Packed into a Bag ALUMINIUM TR17



- ✓ Folded frame can be packed to a bag
- Made of aluminium
- Comfortable recline position
- Compact and easy to transport
- Pallet packaging (100 pcs)



### Deckchairs Folding and Packed into a Bag STEEL TR99

Frame dimensions TR99:

- 66(h)x52(w) cm



- Pipe diameter 18 mm, wall thickness 1,2 mm
   Max. weight capacity 90 kg
- Folded frame can be packed to a bag
  Made of aluminium
  Comfortable recline position
  Compact and easy to transport
  Pallet packaging (150 pcs)

### *Three positions deckchairs aluminium TR02*



### Double deckchair aluminium TR09





#### Wooden Deckchairs TR04 STANDARD



### Frame and fabric TR04 STANDARD







#### Deckchairs with Wheels and Sun Roof ALUMINIUM TR010









## **INFLATABLE BALLOONS**

Due to its shape, the balloon takes up little space in the base, allowing more advertising space in the middle of the construction.

Unlike other advertising media, the logo is visible on each side of the balloon so that everyone can see your presence at the event.

It can be of different sizes(see below) and shapes (see next slide).





## **INFLATABLE BALLOONS**

Inflatable balloon, with its attractive shape, easy to use has become the most popular advertising medium used by every industry.

It can be of different shapes (see below).





### Iglo Standard 94-6n



| IgloStandard 94-6n                     |                  |
|------------------------