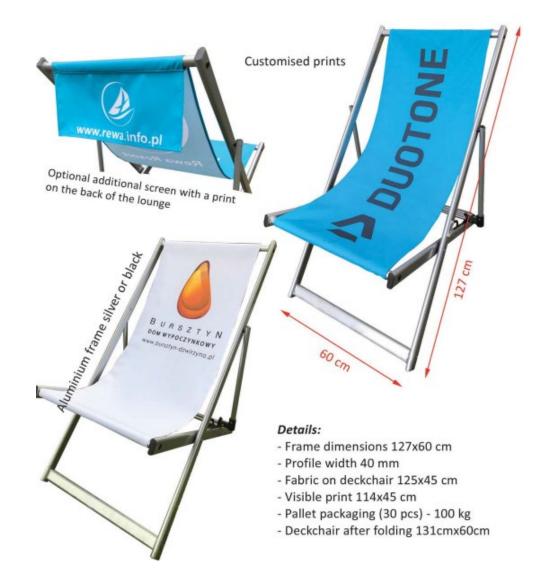

# MANAGEMENT

2023

## **DECKCHAIRS FOLDING**

#### Deckchairs Folding and Packed into a Bag ALUMINIUM TR17



- ✓ Folded frame can be packed to a bag
- Made of aluminium
- Comfortable recline position
- Compact and easy to transport
- Pallet packaging (100 pcs)



### Deckchairs Folding and Packed into a Bag STEEL TR99

Frame dimensions TR99:

- 66(h)x52(w) cm



- Pipe diameter 18 mm, wall thickness 1,2 mm
   Max. weight capacity 90 kg
- Folded frame can be packed to a bag
  Made of aluminium
  Comfortable recline position
  Compact and easy to transport
  Pallet packaging (150 pcs)

### *Three positions deckchairs aluminium TR02*



### Double deckchair aluminium TR09





#### Wooden Deckchairs TR04 STANDARD



### Frame and fabric TR04 STANDARD







#### Deckchairs with Wheels and Sun Roof ALUMINIUM TR010









## **INFLATABLE BALLOONS**

Due to its shape, the balloon takes up little space in the base, allowing more advertising space in the middle of the construction.

Unlike other advertising media, the logo is visible on each side of the balloon so that everyone can see your presence at the event.

It can be of different sizes(see below) and shapes (see next slide).





## **INFLATABLE BALLOONS**

Inflatable balloon, with its attractive shape, easy to use has become the most popular advertising medium used by every industry.

It can be of different shapes (see below).





### Iglo Standard 94-6n



| Iglo