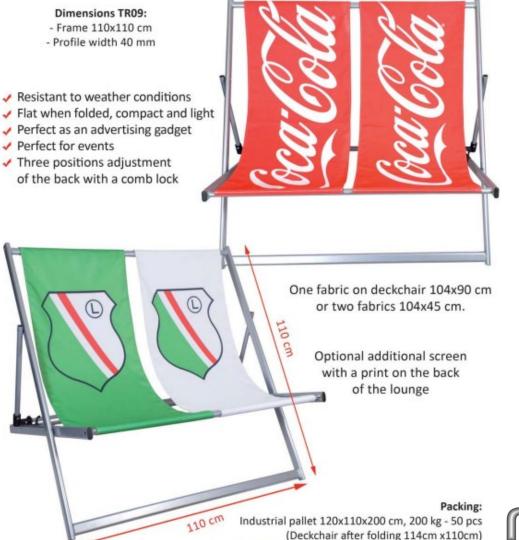

# MANAGEMENT

2023

## **DECKCHAIRS FOLDING**

#### Deckchairs Folding and Packed into a Bag ALUMINIUM TR17



- ✓ Folded frame can be packed to a bag
- Made of aluminium
- Comfortable recline position
- Compact and easy to transport
- Pallet packaging (100 pcs)



### Deckchairs Folding and Packed into a Bag STEEL TR99

Frame dimensions TR99:

- 66(h)x52(w) cm



- Pipe diameter 18 mm, wall thickness 1,2 mm
   Max. weight capacity 90 kg
- Folded frame can be packed to a bag
  Made of aluminium
  Comfortable recline position
  Compact and easy to transport
  Pallet packaging (150 pcs)

### *Three positions deckchairs aluminium TR02*



### Double deckchair aluminium TR09





#### Wooden Deckchairs TR04 STANDARD



### Frame and fabric TR04 STANDARD







#### Deckchairs with Wheels and Sun Roof ALUMINIUM TR010









## **INFLATABLE BALLOONS**

Due to its shape, the balloon takes up little space in the base, allowing more advertising space in the middle of the construction.

Unlike other advertising media, the logo is visible on each side of the balloon so that everyone can see your presence at the event.

It can be of different sizes(see below) and shapes (see next slide).





## **INFLATABLE BALLOONS**

Inflatable balloon, with its attractive shape, easy to use has become the most popular advertising medium used by every industry.

It can be of different shapes (see below).





### Iglo Standard 94-6n



| IgloStandard 94-6n                     |