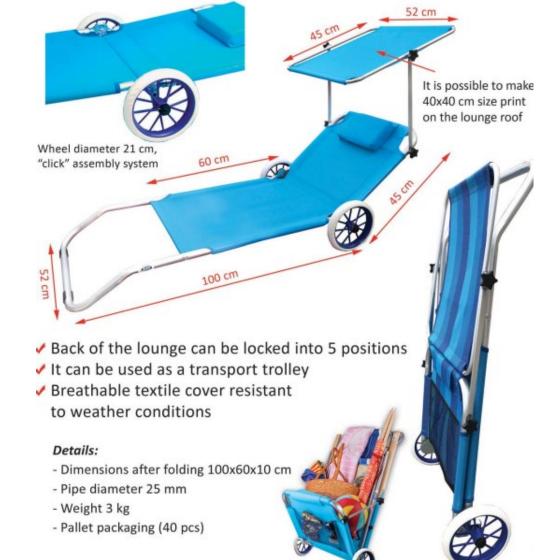

DECKCHAIRS FOLDING**

#### Deckchairs Folding and Packed into a Bag ALUMINIUM TR17



- ✓ Folded frame can be packed to a bag
- Made of aluminium
- Comfortable recline position
- Compact and easy to transport
- Pallet packaging (100 pcs)



### Deckchairs Folding and Packed into a Bag STEEL TR99

Frame dimensions TR99:

- 66(h)x52(w) cm



- Pipe diameter 18 mm, wall thickness 1,2 mm
   Max. weight capacity 90 kg
- Folded frame can be packed to a bag
  Made of aluminium
  Comfortable recline position
  Compact and easy to transport
  Pallet packaging (150 pcs)

### *Three positions deckchairs aluminium TR02*



### Double deckchair aluminium TR09





#### Wooden Deckchairs TR04 STANDARD



### Frame and fabric TR04 STANDARD







#### Deckchairs with Wheels and Sun Roof ALUMINIUM TR010









## **INFLATABLE BALLOONS**

Due to its shape, the balloon takes up little space in the base, allowing more advertising space in the middle of the construction.

Unlike other advertising media, the logo is visible on each side of the balloon so that everyone can see your presence at the event.

It can be of different sizes(see below) and shapes (see next slide).





## **INFLATABLE BALLOONS**

Inflatable balloon, with its attractive shape, easy to use has become the most popular advertising medium used by every industry.

It can be of different shapes (see below).





### Iglo Standard 94-6n



| IgloStandard 94-6n                     |                  |
|----------------------------------------|------------------|
| Total external surface*                | 94m <sup>2</sup> |
| <