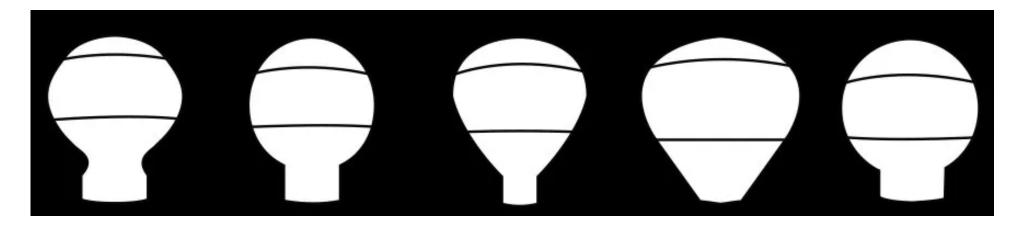

It can be of different sizes(see below) and shapes (see next slide).

## **INFLATABLE BALLOONS**

Inflatable balloon, with its attractive shape, easy to use has become the most popular advertising medium used by every industry.

It can be of different shapes (see below).