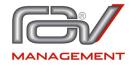

### Iglo Standard 94-6n

| IgloStandard 94-6n                     |                  |
|----------------------------------------|------------------|
| Total external surface*                | 94m <sup>2</sup> |
| <b>D</b> - External width              | 10m              |
| <b>H1</b> - Maximal external<br>height | 6,2m             |
| H2 - Maximal internal height           | 4 <i>,</i> 9m    |
| Tube diameter                          | 1,3m             |

## IGLO STANDARD

Such constructions are based on an inflatable frame, which also functions as tent legs, roofs, as well as interchangeable side walls. Easy to use, along with superb durability are just two of the main features of Iglo Standard inflatable tents.