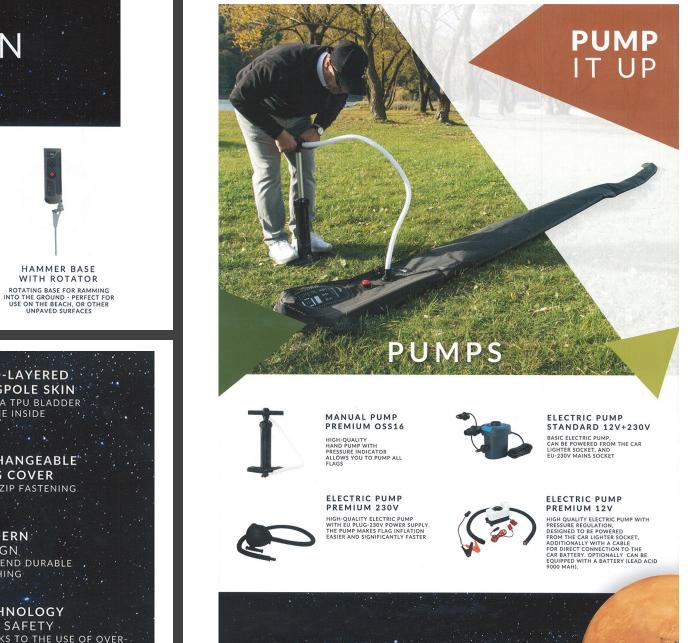

## BASE FOR EVERY MISSION

HAMMER BASE

WITH ROTATOR

UNPAVED SURFACES

**EXCESS PRESSURE** 

WEIGHTS FOR

THE CROSS BASE

OPTIONAL SAND-FILLED WEIGHTS

TO INCREASE THE STABILITY OF

THE CROSS BASE. AVAILABLE IN

DIFFERENT VARIANTS FOR EACH STARX FLAG MODEL.

DRIVE-ON BASE WITH ROTATOR

DRIVE THE WHEEL OF THE VEHICLE ONTO THE BASE, TO OBTAIN A STABLE AND IMPRESSIVE FLAG DISPLAY

IN WINDY CONDITIONS USE WITH ADDITIONAL WEIGHTS FILLED WITH SAND TWO-LAYERED. FLAGPOLE SKIN WITH A TPU BLADDER ON THE INSIDE **EXCHANGEABLE FLAG COVER** WITH ZIP FASTENING MODERN DESIGN HIGH-END DURABLE FINISHING TECHNOLOGY AND SAFETY THANKS TO THE USE OF OVER-PRESSURE VALVES TO RELEASE

CROSS BASE

WITH ROTATOR

ROTATING BASE CAN BE USED

IN ALL CONDITIONS, ESPECIALLY

ON HARD SURFACES.

MANAGEMENT

We are at your disposal for any further details. Thank you for your time in this presentation

contact@ravmanagement.ro