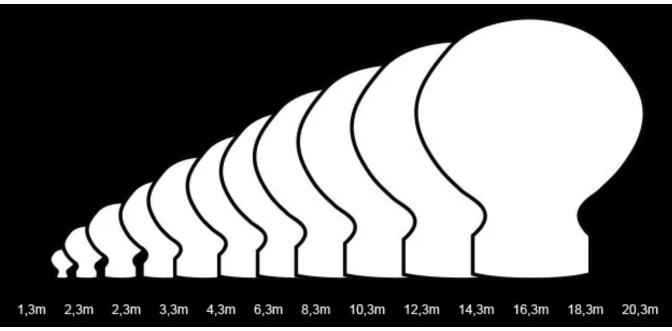

## **INFLATABLE BALLOONS**

Due to its shape, the balloon takes up little space in the base, allowing more advertising space in the middle of the construction.

Unlike other advertising media, the logo is visible on each side of the balloon so that everyone can see your presence at the event.

It can be of different sizes(see below) and shapes (see next slide).

## **INFLATABLE BALLOONS**

Inflatable balloon, with its attractive shape, easy to use has become the most popular advertising medium used by every industry.

It can be of different shapes (see below).