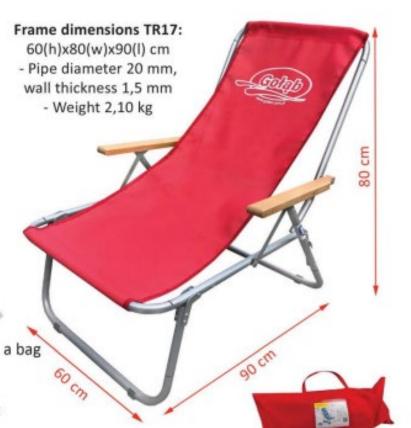

#### Deckchairs Folding and Packed into a Bag ALUMINIUM TR17

- ✓ Folded frame can be packed to a bag
- Made of aluminium
- Comfortable recline position
- Compact and easy to transport
- Pallet packaging (100 pcs)