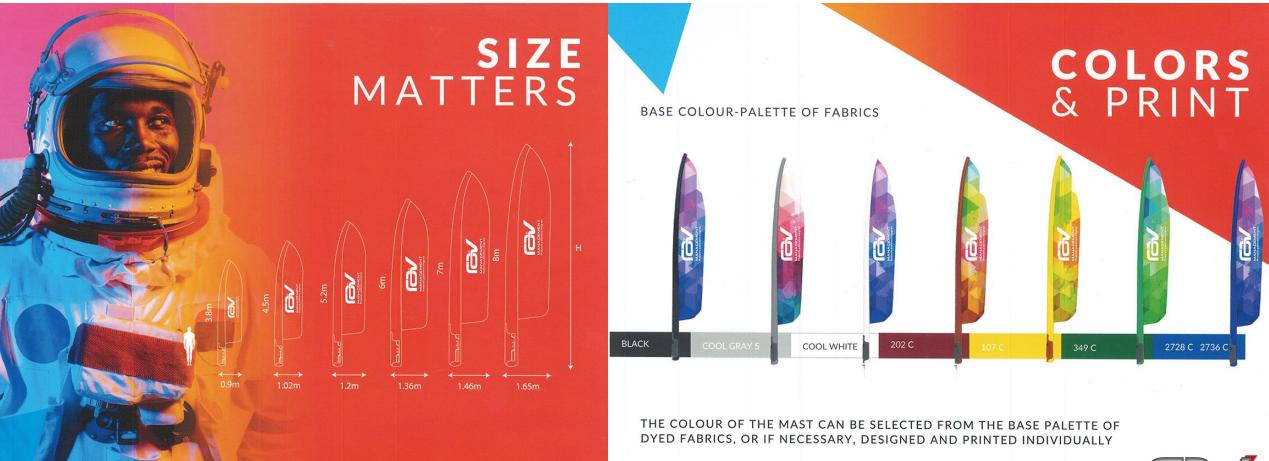

width              | 10m              |
| <b>H1</b> - Maximal external<br>height | 6,2m             |
| H2 - Maximal internal height           | 4 <i>,</i> 9m    |
| Tube diameter                          | 1,3m             |

## IGLO STANDARD

Such constructions are based on an inflatable frame, which also functions as tent legs, roofs, as well as interchangeable side walls. Easy to use, along with superb durability are just two of the main features of Iglo Standard inflatable tents.



## **QUICKUP TENT**

Innovative inflatable tents that do not require a permanent connection to the main power supply. These constructions are based on an inflatable frame (pumped-in air secured with a valve), roofs and interchangeable side walls.





## **PROMOTIONAL STAND**







## **PNEUMATIC FLAG**







## BASE FOR EVERY MISSION



HAMMER BASE

WITH ROTATOR

UNPAVED SURFACES

**EXCESS PRESSURE** 

WEIGHTS FOR

THE CROSS BASE

OPTIONAL SAND-FILLED WEIGHTS

TO INCREASE THE STABILITY OF

THE CROSS BASE. AVAILABLE IN

DIFFERENT VARIANTS FOR EACH STARX FLAG MODEL.



DRIVE-ON BASE WITH ROTATOR

DRIVE THE WHEEL OF THE VEHICLE ONTO THE BASE, TO OBTAIN A STABLE AND IMPRESSIVE FLAG DISPLAY

IN WINDY CONDITIONS USE WITH ADDITIONAL WEIGHTS FILLED WITH SAND TWO-LAYERED. FLAGPOLE SKIN WITH A TPU BLADDER ON THE INSIDE **EXCHANGEABLE FLAG COVER** WITH ZIP FASTENING MODERN DESIGN HIGH-END DURABLE FINISHING TECHNOLOGY AND SAFETY THANKS TO THE USE OF OVER-PRESSURE VALVES TO RELEASE

CROSS BASE

WITH ROTATOR

ROTATING BASE CAN BE USED

IN ALL CONDITIONS, ESPECIALLY

ON HARD SURFACES.

MANAGEMENT

We a